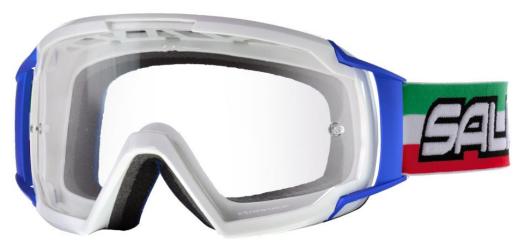

## **GOGGLES FOR MOTORCYCLE AND MOPED USERS**

MODEL MX2 with clear filter (Part number: 2024)

## With the following benefits:

upper impact protection level (60 m / s);

This eye protection satisfies the requirements of the European Regulation 2016/425 on personal protective equipment, as amended to apply in GB regarding personal protective equipment, and it conforms to the harmonised standards and designated standard: