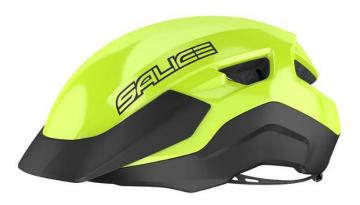

## HELMET FOR PEDAL CYCLISTS AND FOR USERS OF SKATEBOARDS AND ROLLER SKATES

VENTO Model (Part number: 2024)

This helmet satisfies the requirements of the European Regulation 2016/425 on personal protective equipment, as amended to apply in GB regarding personal protective equipment, and it conforms to the harmonised standards and designated standard: