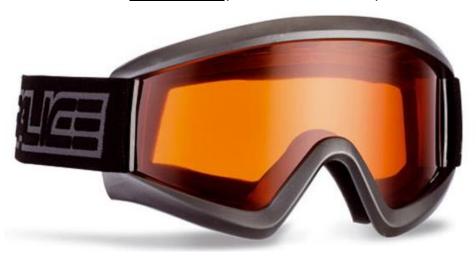

## **SKI GOGGLES FOR DOWNHILL SKIING**

MODEL 996 (Part Number: 2024)

Optical lens variants:

Cat. SO filter: Clear

Cat. S1 filter: Amber – Pink – Bronze – Luminal
Cat. S2 filter: Jolly – Orange – DA Pink - DA Bronze

Cat. S3 filter: Smoke

Cat. S1 / S2 filter: CRX Chromolex

This eye protection satisfies the requirements of the European Regulation 2016/425 on personal protective equipment, as amended to apply in GB regarding personal protective equipment, and it conforms to the harmonised standards and designated standard: