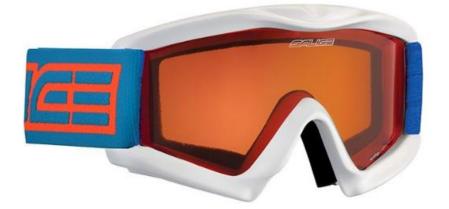

## **UKCA Declaration of Conformity**

*Salice Occhiali S.r.I.* (via Suganappa 10 – 22015 Gravedona ed Uniti (CO) – ITALY) manufacturer of the below referenced product that

SKI GOGGLES FOR DOWNHILL SKIING MODEL 897 (Part Number: 2024)

Optical lens variants: Cat. S0 filter: Cat. S1 filter: Cat. S2 filter: Cat. S3 filter: Cat. S1 / S2 filter:

Clear Amber – Pink – Bronze – Luminal Jolly – Orange – DA Pink - DA Bronze Smoke CRX Chromolex