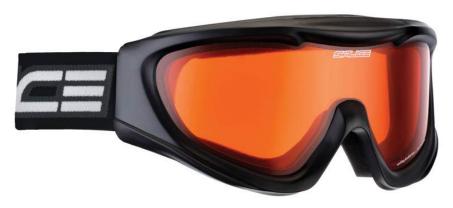

## **SKI GOGGLES FOR DOWNHILL SKIING**

MODEL 894 (Part Number: 2024)

Optical lens variants:

Cat. SO filter: Clear

Cat. S1 filter: Amber – Pink – Bronze – Luminal
Cat. S2 filter: Jolly – Orange – DA Pink - DA Bronze

Cat. S3 filter: Smoke

Cat. S1 / S2 filter: CRX Chromolex
Cat. S2 / S3 filter: CRX Polarflex

This eye protection satisfies the requirements of the European Regulation 2016/425 on personal protective equipment, as amended to apply in GB regarding personal protective equipment, and it conforms to the harmonised standards and designated standard:

BS EN 174:2001 "Personal eye-protection - Ski goggles for downhill skiing"

Gravedona ed Uniti, 2024/01/01