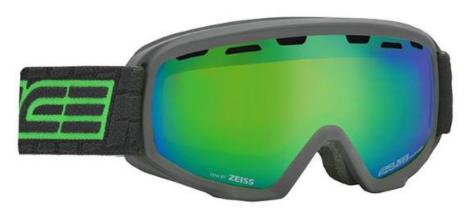

## **SKI GOGGLES FOR DOWNHILL SKIING**

MODEL 709 (Part Number: 2024)

Optical lens variants:

Cat. SO filter: Clear

Cat. S1 filter: RW Clear – Amber – Pink – Bronze – Luminal

Cat. S2 filter: Radium – Sonar - Jolly – Orange

Cat. S3 filter: RW Black - RW Green - RW Blu - RW Red - RW Yellow - RW

Purple – RW Gold - Smoke

This eye protection satisfies the requirements of the European Regulation 2016/425 on personal protective equipment, as amended to apply in GB regarding personal protective equipment, and it conforms to the harmonised standards and designated standard: