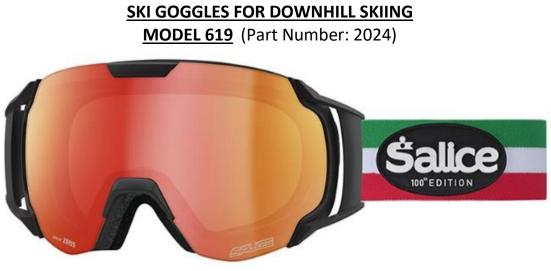

BS EN 174:2001 "Personal eye-protection - Ski goggles for downhill skiing"

Gravedona ed Uniti, 2024/01/01

On behalf of Salice Occhiali S.r.l.

Anna Salice President