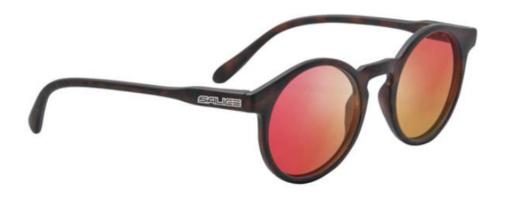

## SUNGLASSES MODEL 38 (Part number: 2024)

Optical lens variants:

Cat. 3 filter:

RW Purple - RW blu - RW Green - RW Red – Polarflex Smoke

This eye protection satisfies the requirements of the European Regulation 2016/425 on personal protective equipment, as amended to apply in GB regarding personal protective equipment, and it conforms to the harmonised standards and designated standard: