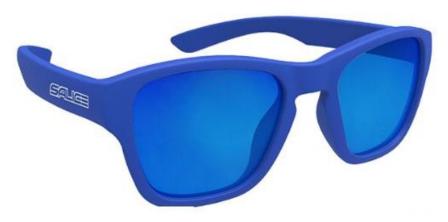

## **SUNGLASSES**

MODEL 163 (Part number: 2024)

Optical lens variants:

Cat. 3 filter:

RW Blu – RW Purple – RW Red

This eye protection satisfies the requirements of the European Regulation 2016/425 on personal protective equipment, as amended to apply in GB regarding personal protective equipment, and it conforms to the harmonised standards and designated standard: