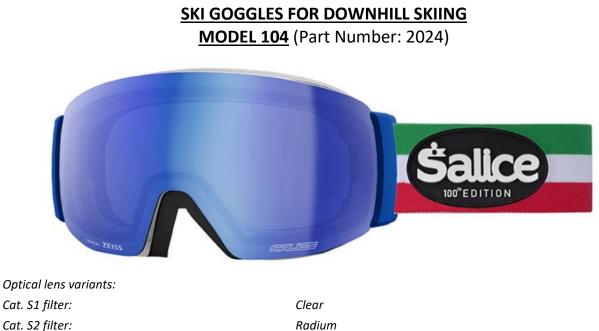

BS EN 174:2001 "Personal eye-protection - Ski goggles for downhill skiing"

Gravedona ed Uniti, 2024/01/01

On behalf of Salice Occhiali S.r.l.

Anna Salice President